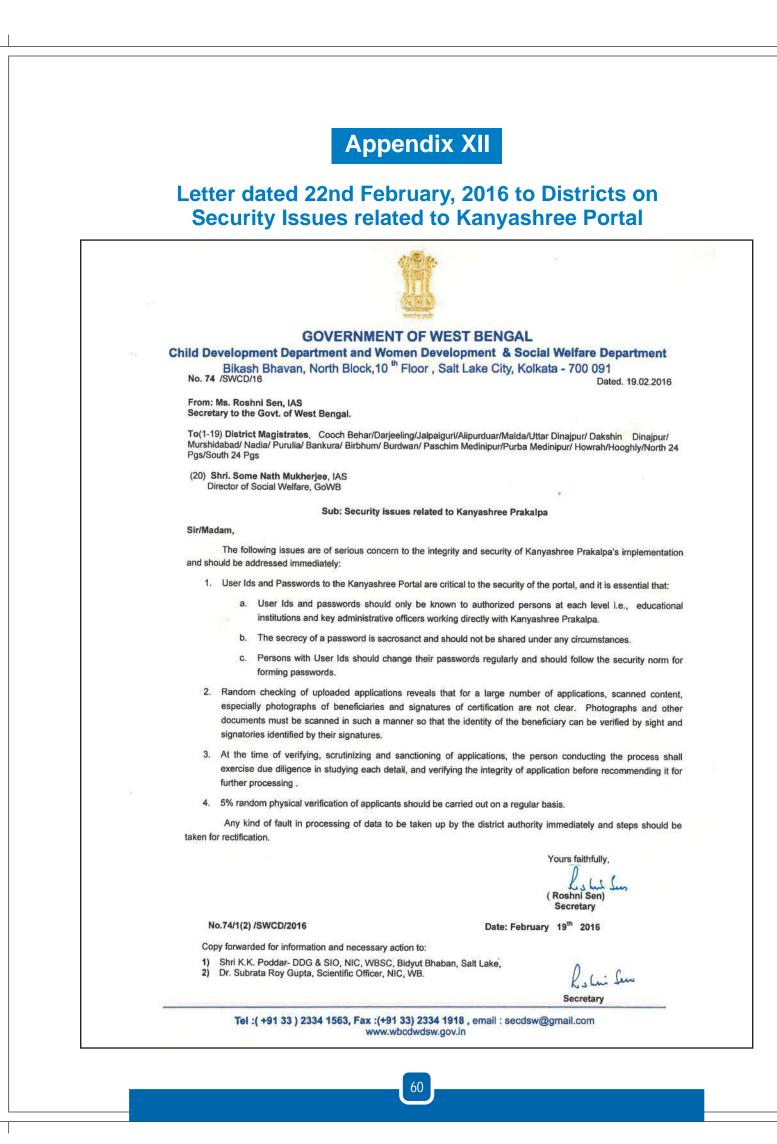

Application of forty (40) students for <u>Kanyashree Scheme for the session 2022-2023</u> of our institution was also approved by the grant disbursing authority. Among these students all were applied for K 2 level. The disbursement of the funds is direct from Government end to student end.